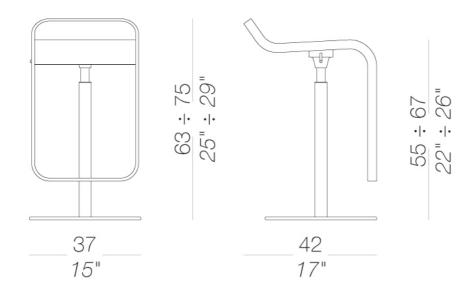

### S79 | Height-adjustable stool Stool H55÷67 powder coated gas lift

Stool with swivel seat and adjustable height with metal frame powder coated. Powder coated piston. Seat in plywood in several finishes. Felt under the base.