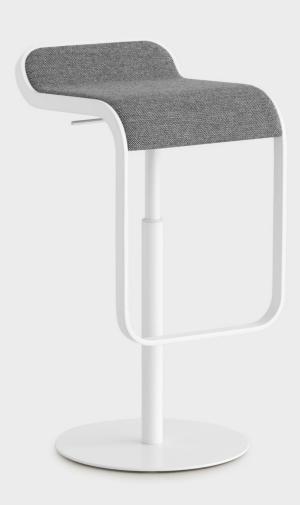

# LEM S79 | Height-adjustable stool

Shin & Tomoko Azumi | 2000

In 1969, man landed on the moon aboard the LEM, Lunar Excursion Module. In 2000, at the turn of the millennium, the LEM stool was born, one of the symbols of Lapalma's style. The same lightness, the same absence of gravity that in the void created by the design stimulates the relationship with the environment. And just as Apollo 11 could not bear unnecessary weight, so this extraordinary seat has enclosed every function in a minimal and elegant profile. Only the essentials, the rest remained on Earth. Available in height-adjustable, self-aligning and fixed stool versions, indoor and outdoor, it is now produced as a capsule collection in three new galvanic finishes, in brushed black, blue and green, which add to the already wide range of available options. Ideal both for life around the kitchen and for reception areas, bars and restaurants. Product selected for the Quick Ship program, download the PDF

### S79 | Height-adjustable stool Stool H55÷67 powder coated gas lift

Stool with swivel seat and adjustable height with metal frame powder coated. Powder coated piston. Seat in plywood in several finishes. Felt under the base.